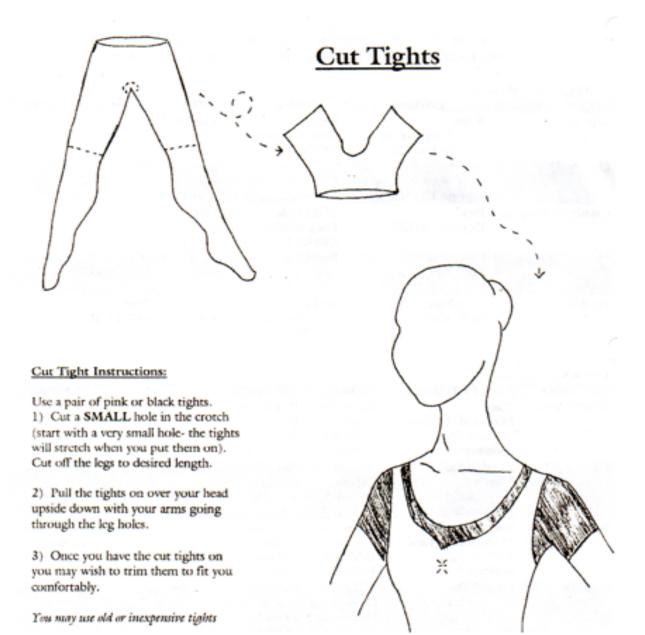

### Bring each day:

- Lunch
- Water Bottle
- Bible & Pen
- Pink Ballet Slippers & Pointe Shoes if on pointe.
- Black Leotard, Pink Tights, Black Fitted Shorts for class

**Attire:** Must be modest. Spaghetti-strap or low-cut leotards must be worn with a tights top underneath (directions on how to make a tights top are below). Hair should be neatly in a bun away from face.